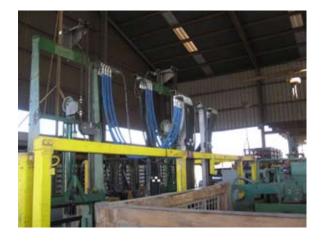

## **UL CONVERSION KIT:**

**Drape Hose Conversion System for UL:** 

This kit is designed to replace the current internal reciprocating hoses, and electrical cord (between loader/unloader carriage and towers) with exterior mounted drape hoses. Includes; free-standing post, terminal brackets, hoses, fittings to connect to existing manifold.

Outboard Mounted hoses & cables

Easy to replace hoses & cables

<u>Kit #:</u> 382.1126.1.xxx

Benefits:

Easier for clean-up

Reduces wear, adds longer life to hoses

& cables

Less change of being damaged by

falling product

Easy access to hoses and cables

Down-time reduced - allowing for more

production

Lower maintenance cost

Description:

Drape Hose Conversion

Note: Drape Hose conversions are designed for Loader/Unloader towers with mechanical #: 307.210. & .218. series, (UL20, UL26 & UL37).