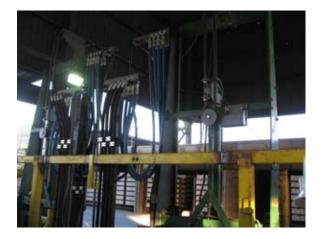

## **UL CONVERSION KIT:**

**Drape Hose Conversion System for UL:** 

This kit is designed to replace the current internal reciprocating hoses, and electrical cord (between loader/unloader carriage and towers) with exterior mounted drape hoses. Includes; free-standing post, terminal brackets, hoses, fittings to connect to existing manifold.

Outboard Mounted hoses & cables

Easy to replace hoses & cables

<u>Kit #:</u> 382.1126.1.xxx

Benefits:

Easier for clean-up

Reduces wear, adds longer life to hoses

& cables

Less change of being damaged by

falling product

Easy access to hoses and cables

Down-time reduced - allowing for more

production

Lower maintenance cost

Description:

Drape Hose Conversion

Note: Drape Hose conversions are designed for Loader/Unloader towers with mechanical #: 307.210. & .218. series, (UL20, UL26 & UL37).